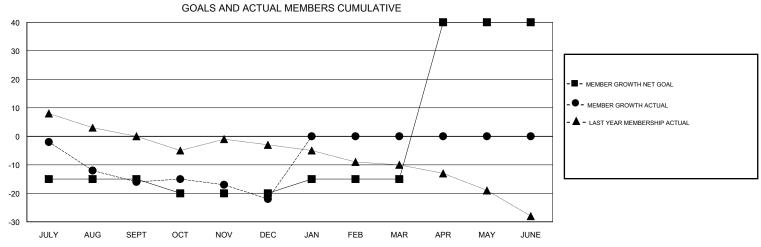

## MAHESH CHITNIS **LOCATION NEW YORK GMT CA** Clubs Members RESULTS FOR 2017-2018 RESULTS FOR 2017-2018 NEW CLUBS NEW CLUB GOAL DROPPED CLUBS MEMBER GROWTH NET MEMBER GROWTH DROPPED QUARTER QUARTER GOAL ACTUAL MEMBERS ACTUAL (including transfers) 0 0 0 -15 6 21 JULY/AUG/SEPT JULY/AUG/SEPT 0 0 -5 18 23 OCT/NOV/DEC OCT/NOV/DEC 0 0 0 5 0 0 JAN/FEB/MAR JAN/FEB/MAR